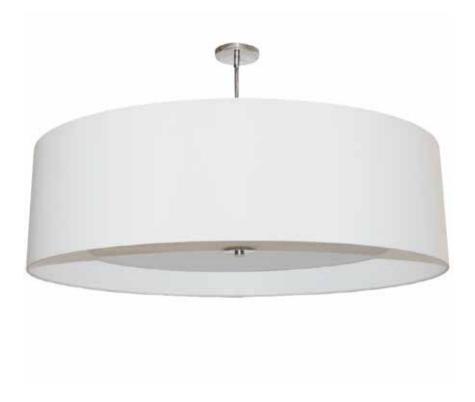

## HEL-304P-PC-WH - 4LT Helena Pendant PC, White w/White Diffuser

## 4 Light Helena Pendant Polished Chrome White with White Diffuser

| Height           | 10              | No. of Bulbs    | 4                 |
|------------------|-----------------|-----------------|-------------------|
| Width/Length     | 30              | LED Compatible  | LED Compatible    |
| Depth            | 30              | Total Wattage   | 240               |
| Weight           | 7               |                 |                   |
| Body Material    | Fabric          |                 |                   |
| Finish/Color     | Polished Chrome |                 |                   |
| Type of Finish   | Electroplated   |                 |                   |
| Bulb 1 Amount    | 4               | Rated For       | Dry Location      |
| Bulb 1 Base Type | E26             | Voltage         | 120V              |
| Bulb 1 Max Watt. | 60              |                 |                   |
| Bulb 1 Included  | No              | Approval        | cUL or equivalent |
| Bulb 1 Lumens    |                 | Warranty        | 1 Year            |
| Bulb 1 CRI       |                 | Instal Position | Ceiling           |