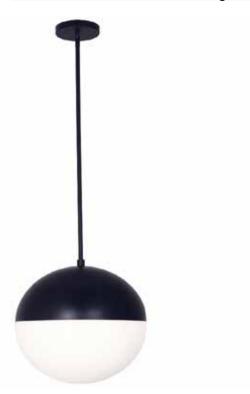

## DAY-143P-MB - 3LT Halogen Pendant, MB

3 Light Halogen Pendant, Matte Black Finish with White Glass

| Height<br>Width/Length<br>Depth<br>Weight                                                               | 14<br>14<br>14<br>8             | No. of Bulbs<br>LED Compatible<br>Total Wattage                 | 3<br>LED Compatible<br>120                                     |
|---------------------------------------------------------------------------------------------------------|---------------------------------|-----------------------------------------------------------------|----------------------------------------------------------------|
| Body Material<br>Finish/Color<br>Type of Finish                                                         | Metal<br>Matte Black<br>Painted | Second Material<br>Second Finish/Color                          | Glass<br>White                                                 |
| Bulb 1 Amount<br>Bulb 1 Base Type<br>Bulb 1 Max Watt.<br>Bulb 1 Included<br>Bulb 1 Lumens<br>Bulb 1 CRI | 3<br>G9<br>40<br>No             | Rated For<br>Voltage<br>Approval<br>Warranty<br>Instal Position | Dry Location<br>120V<br>cUL or equivalent<br>1 Year<br>Ceiling |