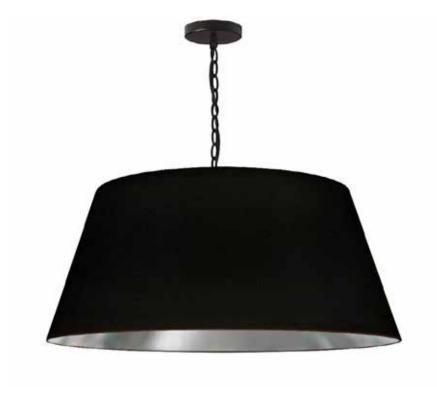

## BRY-L-BK-697 - 1LT Brynn Large Pendant, BLK/SV Shade, Black

1 Light Brynn Large Pendant, Black/Silver Shade, Black

| Height<br>Width/Length<br>Depth<br>Weight | 13<br>26<br>26<br>6 | No. of Bulbs<br>LED Compatible<br>Total Wattage | 1<br>LED Compatible<br>100 |
|-------------------------------------------|---------------------|-------------------------------------------------|----------------------------|
| Body Material                             | Metal               | Second Material                                 | Metal                      |
| Finish/Color                              | Black               | Second Finish/Color                             | Black                      |
| Type of Finish                            | Fabric              | Second Type of Finish                           | Painted                    |
| Bulb 1 Amount                             | 1                   | Rated For                                       | Dry                        |
| Bulb 1 Base Type                          | E26                 | Voltage                                         | 120V                       |
| Bulb 1 Max Watt.                          | 100                 |                                                 |                            |
| Bulb 1 Included                           | No                  | Approval                                        | cUL or equivalent          |
| Bulb 1 Lumens                             |                     | Warranty                                        | 1 Year                     |
| Bulb 1 CRI                                |                     | Instal Position                                 | Ceiling                    |