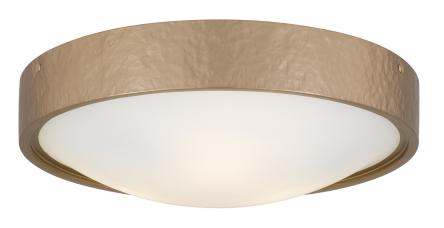

#### QFL6790BGD

Grendelle 3-Light Bronze Gold Flush Mount Bronze Gold

## **DETAILS**

Material: STEEL

Glass/Shade Description: Etched Glass

Painted White Inside - Glass

# **DIMENSIONS**

Dimensions: 16.00" W x 5.00" H x 16.00" D

Canopy Dimensions: 15.75"W x 1.00"D

Weight: 7.05 lbs

Quoizel, Inc. - 6 Corporate Parkway - Goose Creek, SC 29445

Quoizel Inc. All Rights Reserved