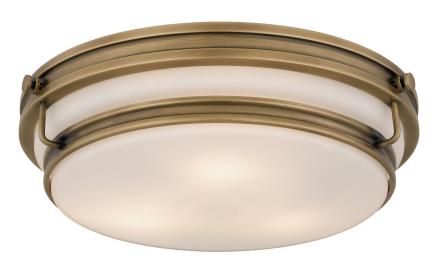

## **QFL6776WS**

Grafton 3-Light Weathered Brass Flush Mount Weathered Brass

## **DETAILS**

Material: STEEL

Glass/Shade Description: Opal Etched Glass -

Glass

## **DIMENSIONS**

Dimensions: 16.00" W x 4.25" H x 16.00" D

Canopy Dimensions: 14.50"W x 14.50"D

Weight: 7.53 lbs

Quoizel, Inc. - 6 Corporate Parkway - Goose Creek, SC 29445

Quoizel Inc. All Rights Reserved